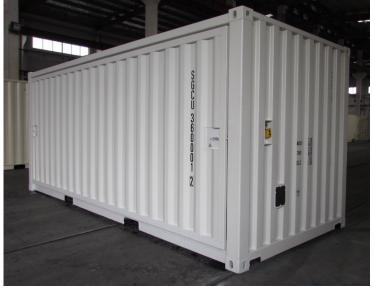

l drawings
- 3D views

#### Street Box MULTI STOCK FULL (side) UP

- Technical drawings
- 3D views

#### Street Box MULTI STOCK HALF (side) UP HALF (side) DOWN

- Technical drawings
- 3D views

#### Street Box MULTI STOCK ISO BAR

- Technical drawings
- 3D views

#### Street Box MULTI STOCK ISO BAR PLUS

- Technical drawings
- 3D views







В

(

Ι

STREET BOX
container system

The **Street Box MULTISTOCK Container System** is a set of special containers suitable for various purposes, from restaurants and cafés to boutiques, shops and any other outdoor activity or storage.

Choice of colour available.

20' DV and 20' HC size available.

Details about operating instructions and tech specs are available upon request.

Changes to layouts available upon request"













В

(

I

F











# Street Box MULTI STOCK FULL (side) DOWN Rendering of a unit insulated and finished



В

C

D







## Street Box MULTI STOCK FULL (side) UP









## Street Box MULTI STOCK FULL (side) UP Rendering of a unit insulated and finished













## Street Box MULTI STOCK HALF (side) UP HALF (side) DOWN



В

C

E







## Street Box MULTI STOCK HALF (side) UP HALF (side) DOWN



В

(

ı











## Street Box MULTI STOCK HALF (side) UP HALF (side) DOWN Rendering of a unit insulated and finished









### Street Box MULTI STOCK ISO BAR



В

Ī

.







## Street Box MULTI STOCK ISO BAR Rendering of a unit insulated and finished



В

C

Œ







### **Street Box MULTI STOCK ISO BAR PLUS**



В

C

Ε







### Street Box MULTI STOCK ISO BAR PLUS



В

1











## Street