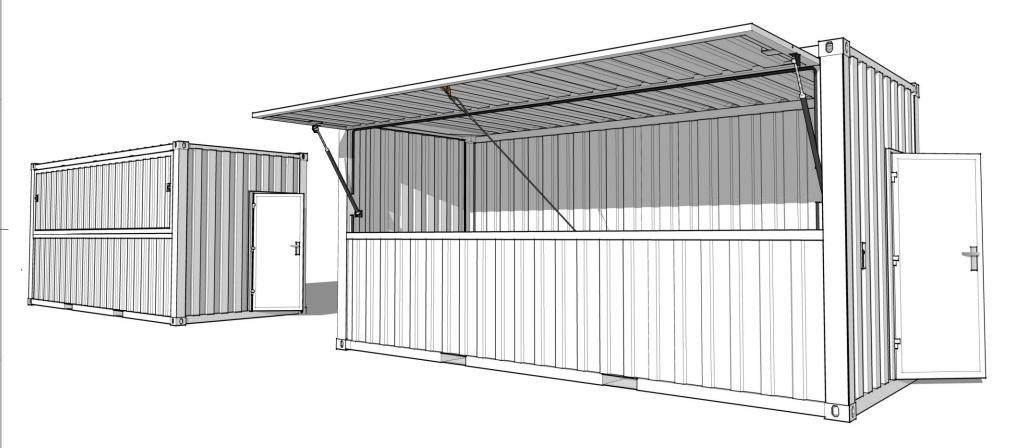

## Street Box MULTI STOCK HALF (side) UP HALF (side) DOWN

В

C

E

## Street Box MULTI STOCK HALF (side) UP HALF (side) DOWN

В

(

ı