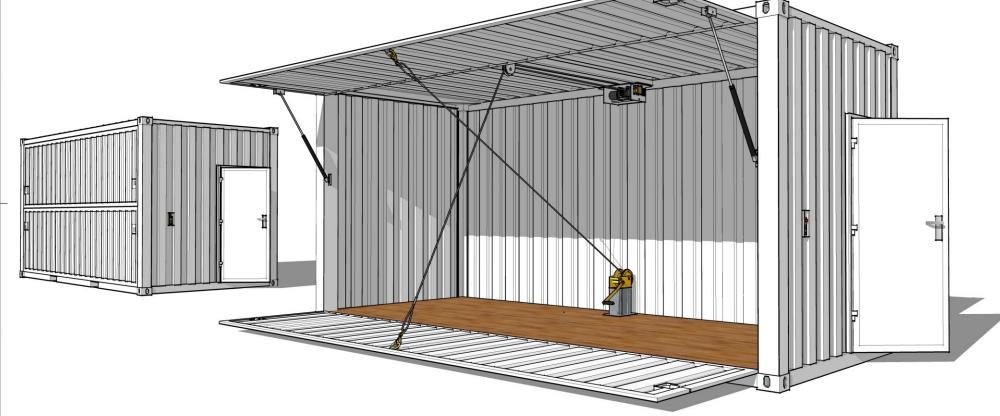

#### Street Box MULTI STOCK FULL (side) UP

- Technical drawings
- 3D views

## Street Box MULTI STOCK FULL (side) UP