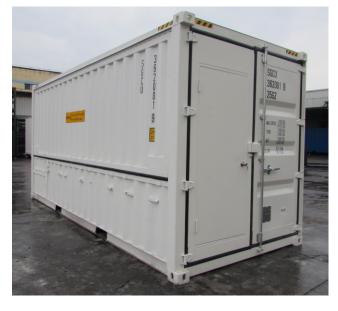

#### INTRODUCTION

Street Box MULTI STOCK container system

Choice of colour available.

20' DV and 20' HC size available.

Details about operating instructions and tech specs are available upon request.

Changes to layouts available upon request"

В

(

I

F