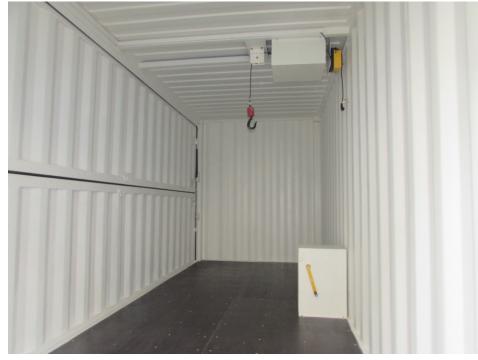

TOCK Container System** is a set of special containers suitable for various purposes, from restaurants and cafés to boutiques, shops and any other outdoor activity or storage.

Choice of colour available.

20' DV and 20' HC size available.

Details about operating instructions and tech specs are available upon request.

Changes to layouts available upon request"













В

(

I

F











# Street Box MULTI STOCK FULL (side) DOWN Rendering of a unit insulated and finished



В

C

D







## Street Box MULTI STOCK FULL (side) UP









## Street Box MULTI STOCK FULL (side) UP Rendering of a unit insulated and finished













## Street Box MULTI STOCK HALF (side) UP HALF (side) DOWN



В

C

E







## Street Box MULTI STOCK HALF (side) UP HALF (side) DOWN



В

(

ı











## Street Box MULTI STOCK HALF (side) UP HALF (side) DOWN Rendering of a unit insulated and finished









### Street Box MULTI STOCK ISO BAR



В

Ī

.







## Street Box MULTI STOCK ISO BAR Rendering of a unit insulated and finished



В

C

Œ







### **Street Box MULTI STOCK ISO BAR PLUS**



В

C

Ε







### Street Box MULTI STOCK ISO BAR PLUS



В

1











## Street Box MULTI STOCK ISO BAR PLUS Rendering of a unit insulated and finished



В

C

I