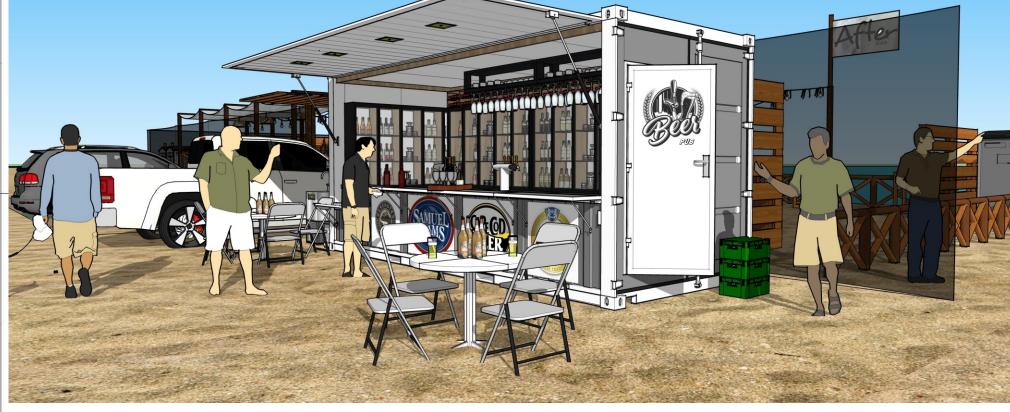

#### Street Box MULTI STOCK ISO BAR

- Technical drawings
- 3D views

## Street Box MULTI STOCK ISO BAR Rendering of a unit insulated and finished

В

C

Œ