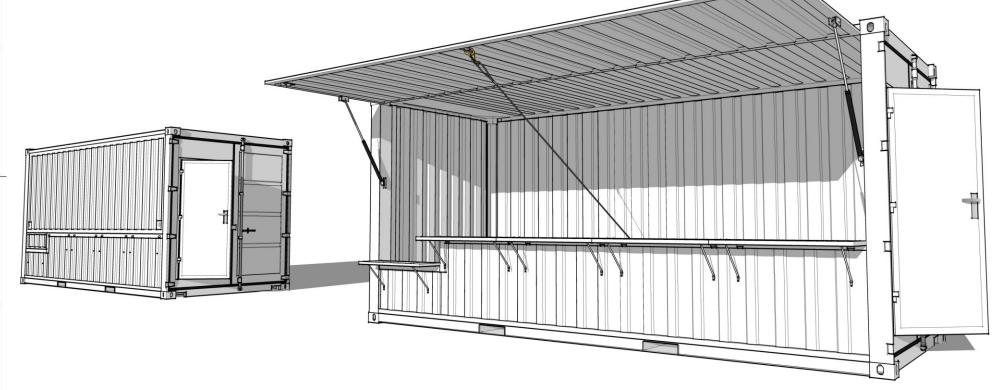

#### Street Box MULTI STOCK FULL (side) UP

- Technical drawings
- 3D views

## Street Box MULTI STOCK FULL (side) UP