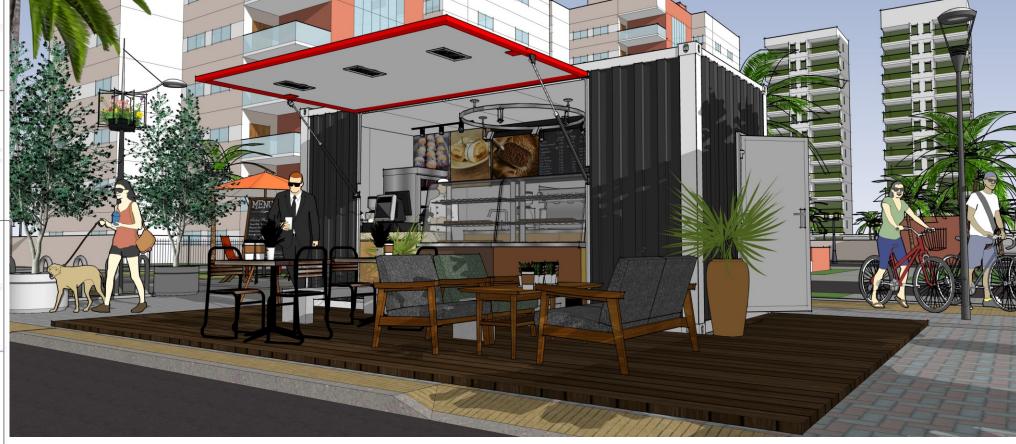

## Street Box MULTI STOCK FULL (side) UP Rendering of a unit insulated and finished