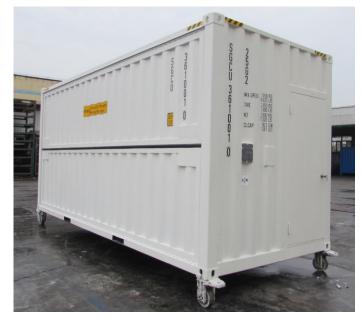

ISTOCK Container System** is a set of special containers suitable for various purposes, from restaurants and cafés to boutiques, shops and any other outdoor activity or storage.

Choice of colour available.

20' DV and 20' HC size available.

Details about operating instructions and tech specs are available upon request.

Changes to layouts available upon request"













В

(

I

F











# Street Box MULTI STOCK FULL (side) DOWN Rendering of a unit insulated and finished



В

C

D







## Street Box MULTI STOCK FULL (side) UP









## Street Box MULTI STOCK FULL (side) UP Rendering of a unit insulated and finished













## Street Box MULTI STOCK HALF (side) UP HALF (side) DOWN



В

C

E







## Street Box MULTI STOCK HALF (side) UP HALF (side) DOWN



В

(

ı











## Street Box MULTI STOCK HALF (side) UP HALF (side) DOWN Rendering of a unit insulated and finished









### Street Box MULTI STOCK ISO BAR



В

Ī

.







## Street Box MULTI STOCK ISO BAR Rendering of a unit insulated and finished



В

C

Œ







### **Street Box MULTI STOCK ISO BAR PLUS**



В

C

Ε







### Street Box MULTI STOCK ISO BAR PLUS



В

1











## Street Box MULTI STOCK ISO BAR PLUS Rendering of a unit insulated and finished



В

C

I