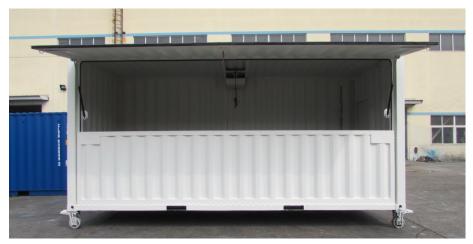

LTISTOCK Container System** is a set of special containers suitable for various purposes, from restaurants and cafés to boutiques, shops and any other outdoor activity or storage.

Choice of colour available.

20' DV and 20' HC size available.

Details about operating instructions and tech specs are available upon request.

Changes to layouts available upon request"













В

(

I

F











# Street Box MULTI STOCK FULL (side) DOWN Rendering of a unit insulated and finished



В

C

D







## Street Box MULTI STOCK FULL (side) UP









## Street Box MULTI STOCK FULL (side) UP Rendering of a unit insulated and finished













## Street Box MULTI STOCK HALF (side) UP HALF (side) DOWN



В

C

E







## Street Box MULTI STOCK HALF (side) UP HALF (side) DOWN



В

(

ı











## Street Box MULTI STOCK HALF (side) UP HALF (side) DOWN Rendering of a unit insulated and finished









### Street Box MULTI STOCK ISO BAR



В

Ī

.







## Street Box MULTI STOCK ISO BAR Rendering of a unit insulated and finished



В

C

Œ







### **Street Box MULTI STOCK ISO BAR PLUS**



В

C

Ε







### Street Box MULTI STOCK ISO BAR PLUS



В

1











## Street Box MULTI STOCK ISO BAR PLUS Rendering of a unit insulated and finished



В

C

I