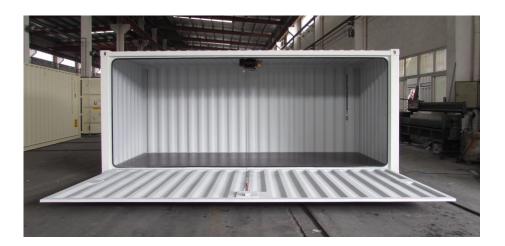

cal drawings
- 3D views

#### Street Box MULTI STOCK FULL (side) UP

- Technical drawings
- 3D views

#### Street Box MULTI STOCK HALF (side) UP HALF (side) DOWN

- Technical drawings
- 3D views

#### Street Box MULTI STOCK ISO BAR

- Technical drawings
- 3D views

#### Street Box MULTI STOCK ISO BAR PLUS

- Technical drawings
- 3D views







В

(

Ι

STREET BOX
container system

The **Street Box MULTISTOCK Container System** is a set of special containers suitable for various purposes, from restaurants and cafés to boutiques, shops and any other outdoor activity or storage.

Choice of colour available.

20' DV and 20' HC size available.

Details about operating instructions and tech specs are available upon request.

Changes to layouts available upon request"













В

(

I

F











# Street Box MULTI STOCK FULL (side) DOWN Rendering of a unit insulated and finished



В

C

D







## Street Box MULTI STOCK FULL (side) UP









## Street Box MULTI STOCK FULL (side) UP Rendering of a unit insulated and finished













## Street Box MULTI STOCK HALF (side) UP HALF (side) DOWN



В

C

E







## Street Box MULTI STOCK HALF (side) UP HALF (side) DOWN



В

(

ı











## Street Box MULTI STOCK HALF (side) UP HALF (side) DOWN Rendering of a unit insulated and finished









### Street Box MULTI STOCK ISO BAR



В

Ī

.







## Street Box MULTI STOCK ISO BAR Rendering of a unit insulated and finished



В

C

Œ







### **Street Box MULTI STOCK ISO BAR PLUS**



В

C

Ε







### Street Box MULTI STOCK ISO BAR PLUS



В

1











## Stre