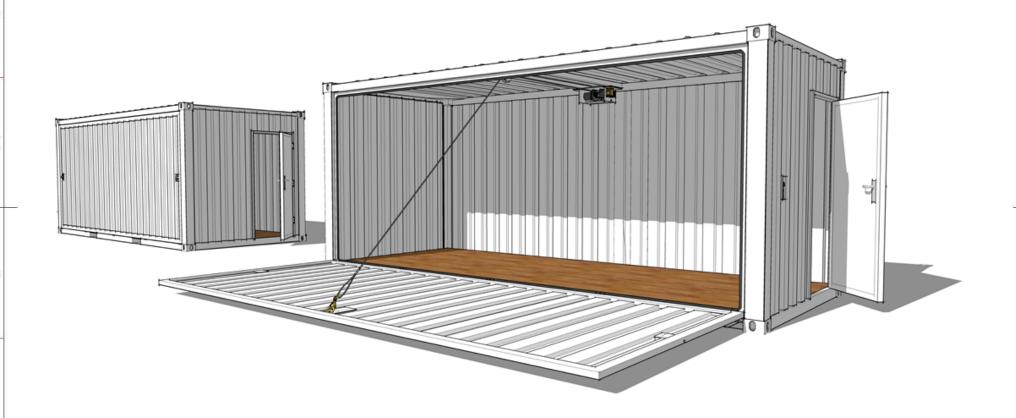

# Street Box MULTI STOCK FULL (side) DOWN Rendering of a unit insulated and finished

В

C

D