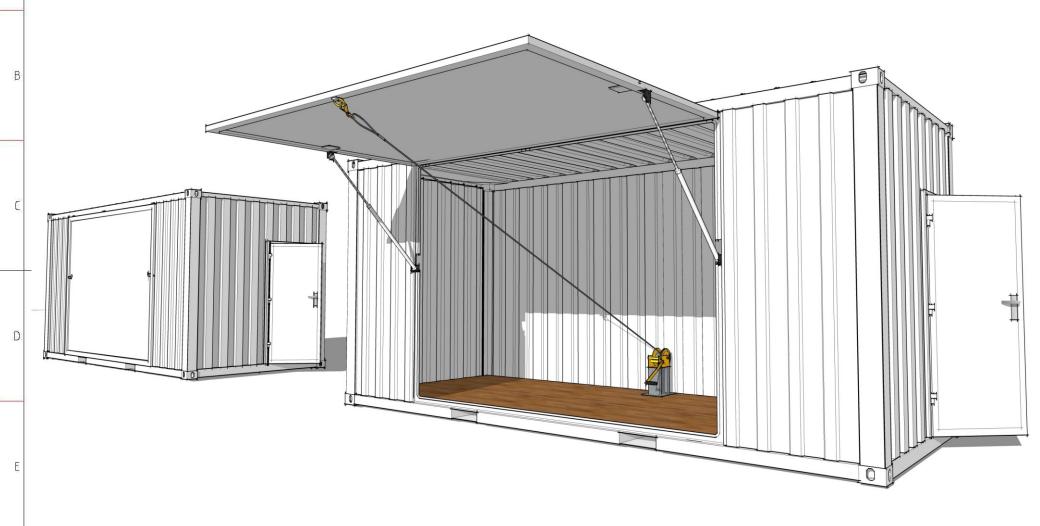

#### Street Box MULTI STOCK FULL (side) UP

- Technical drawings
- 3D views

## Street Box MULTI STOCK FULL (side) UP