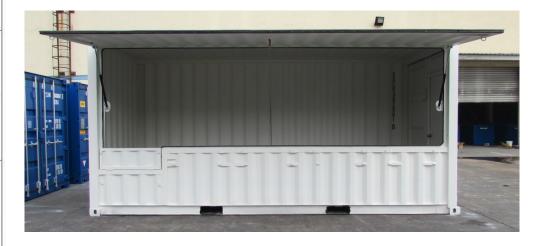

# Street Box MULTI STOCK FULL (side) DOWN Rendering of a unit insulated and finished

В

C

D