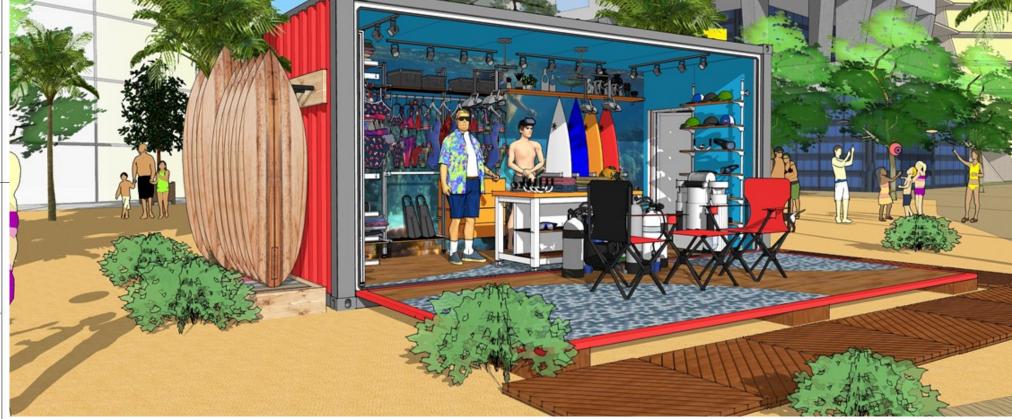

# Street Box MULTI STOCK FULL (side) DOWN Rendering of a unit insulated and finished

В

C

D