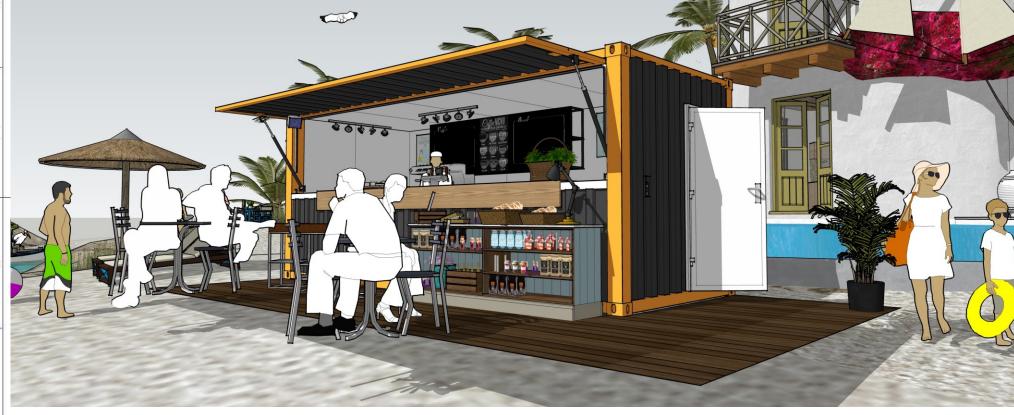

## Street Box MULTI STOCK FULL (side) UP Rendering of a unit insulated and finished