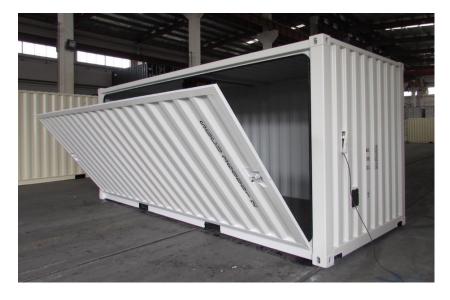

drawings
- 3D views

#### Street Box MULTI STOCK FULL (side) UP

- Technical drawings
- 3D views

#### Street Box MULTI STOCK HALF (side) UP HALF (side) DOWN

- Technical drawings
- 3D views

#### Street Box MULTI STOCK ISO BAR

- Technical drawings
- 3D views

#### Street Box MULTI STOCK ISO BAR PLUS

- Technical drawings
- 3D views







В

(

Ι

STREET BOX
container system

The **Street Box MULTISTOCK Container System** is a set of special containers suitable for various purposes, from restaurants and cafés to boutiques, shops and any other outdoor activity or storage.

Choice of colour available.

20' DV and 20' HC size available.

Details about operating instructions and tech specs are available upon request.

Changes to layouts available upon request"













В

(

I

F











# Street Box MULTI STOCK FULL (side) DOWN Rendering of a unit insulated and finished



В

C

D







## Street Box MULTI STOCK FULL (side) UP









## Street Box MULTI STOCK FULL (side) UP Rendering of a unit insulated and finished













## Street Box MULTI STOCK HALF (side) UP HALF (side) DOWN



В

C

E







## Street Box MULTI STOCK HALF (side) UP HALF (side) DOWN



В

(

ı











## Street Box MULTI STOCK HALF (side) UP HALF (side) DOWN Rendering of a unit insulated and finished









### Street Box MULTI STOCK ISO BAR



В

Ī

.







## Street Box MULTI STOCK ISO BAR Rendering of a unit insulated and finished



В

C

Œ







### **Street Box MULTI STOCK ISO BAR PLUS**



В

C

Ε







### Street Box MULTI STOCK ISO BAR PLUS



В

1











## Street B