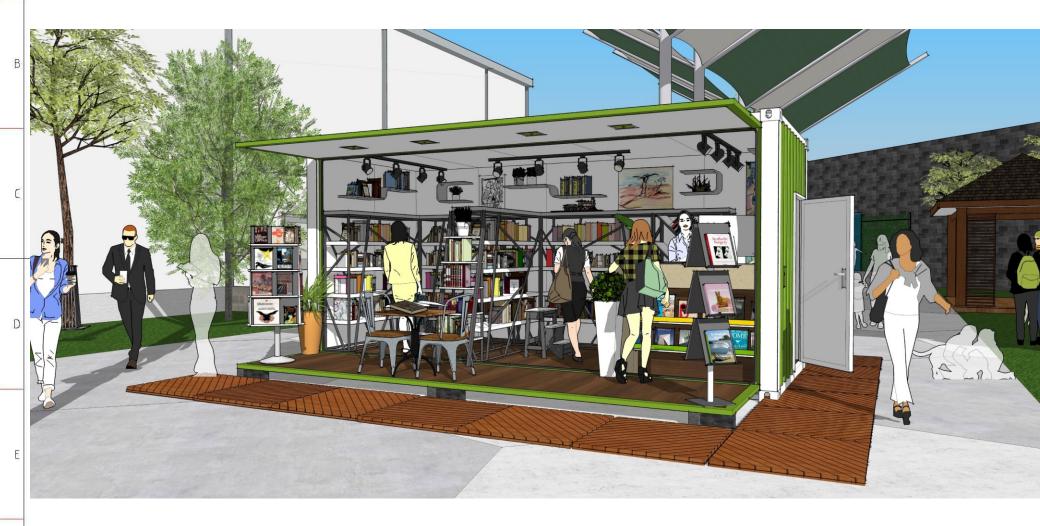

# Street Box MULTI STOCK FULL (side) DOWN Rendering of a unit insulated and finished

В

C

D